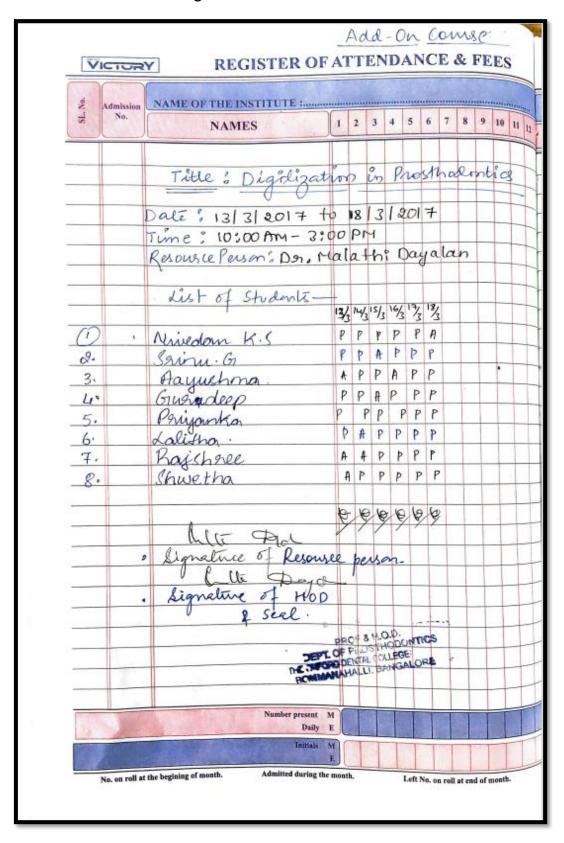

& Delhi)

Bommanahalli, Hosur Road, Bangalore - 560 068.

Ph: 080-61754680 Fax: 080 – 61754693E-mail:deandirectortodc@gmail.com Website: www.theoxford.edu





#### THE OXFORD DENTAL COLLEGE

(Recognized by the Govt. of Karnataka, Affiliated to Rajiv Gandhi University of Health Sciences, Karnataka & Delhi)

Bommanahalli, Hosur Road, Bangalore – 560 068.

Ph: 080-61754680 Fax: 080 – 61754693E-mail:deandirectortodc@gmail.com

Website: www.theoxford.edu

## **Implant Training Course**







(Recognized by the Govt. of Karnataka, Affiliated to Rajiv Gandhi University of Health Sciences, Karnataka & Delhi)

Bommanahalli, Hosur Road, Bangalore - 560 068.

Ph: 080-61754680 Fax : 080 – 61754693E-mail:deandirectortodc@gmail.com Website: www.theoxford.edu

## **Digitalization in Prosthodontics**





#### THE OXFORD DENTAL COLLEGE

(Recognized by the Govt. of Karnataka, Affiliated to Rajiv Gandhi University of Health Sciences, Karnataka & Delhi)

Bommanahalli, Hosur Road, Bangalore – 560 068.

Ph: 080-61754680 Fax: 080 – 61754693E-mail:deandirectortodc@gmail.com

Website: www.theoxford.edu

## **Newer Functional Appliances**

## **Department of Orthodontics and Dentofacial Orthopaedics**

#### **List of Students**







(Recognized by the Govt. of Karnataka, Affiliated to Rajiv Gandhi University of Health Sciences, Karnataka & Dental Council of India, New Delhi)

Bommanahalli, Hosur Road, Bangalore – 560 068.

Ph: 080-61754680 Fax: 080 – 61754693E-mail:deandirectortodc@gmail.com

Website: www.theoxford.edu

## Certificate Course on Tobacco Cessation Counselling by Dr. Shilpashree