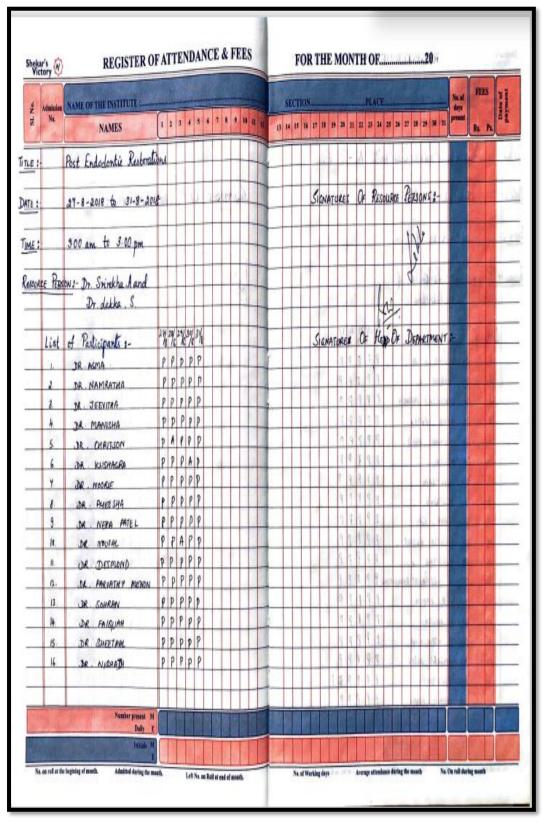

adi Sai Prathyusha             |
| 50. | Dr. Banga <mark>ru</mark> Varsha Rani |
| 51. | Dr. Preetham C N                      |
| 52. | Dr. Twinkle Thomas                    |
| 53. | Dr. Kalyan Kumar A                    |
| 54. | Dr. Kushboo                           |
| 55. | Dr. Sikha Poudyal                     |
| 56. | Dr. Shabana Banu                      |





(Recognized by the Govt. of Karnataka, Affiliated to Rajiv Gandhi University of Health Sciences, Karnataka & Delhi)

Bommanahalli, Hosur Road, Bangalore – 560 068.

Ph: 080-61754680 Fax: 080 – 61754693E-mail:deandirectortodc@gmail.com

n: 080-61754680 Fax : 080 – 61754693E-mail:deandirectortodc@gmai Website: www.theoxford.edu

# Dept of Conservative Dentistry & Endodontics

"Recent Trends in Post Endodontic Restoration".







(Recognized by the Govt. of Karnataka, Affiliated to Rajiv Gandhi University of Health Sciences, Karnataka & Delhi)

Bommanahalli, Hosur Road, Bangalore - 560 068.

Ph: 080-61754680 Fax: 080 – 61754693E-mail:deandirectortodc@gmail.com Website: www.theoxford.edu



# ${\bf CHILDREN'S\ EDUCATION\ SOCIETY\ (Regd.)}$



#### THE OXFORD DENTAL COLLEGE

(Recognized by the Govt. of Karnataka, Affiliated to Rajiv Gandhi University of Health Sciences, Karnataka & Delhi)

Bommanahalli, Hosur Road, Bangalore – 560 068.

Ph: 080-61754680 Fax: 080 – 61754693E-mail:deandirectortodc@gmail.com

Website: www.theoxford.edu

### **Predictable Endodontics with New NITI Files**



#### THE OXFORD DENTAL COLLEGE



(Recognized by the Govt. of Karnataka, Affiliated to Rajiv Gandhi University of Health Scie