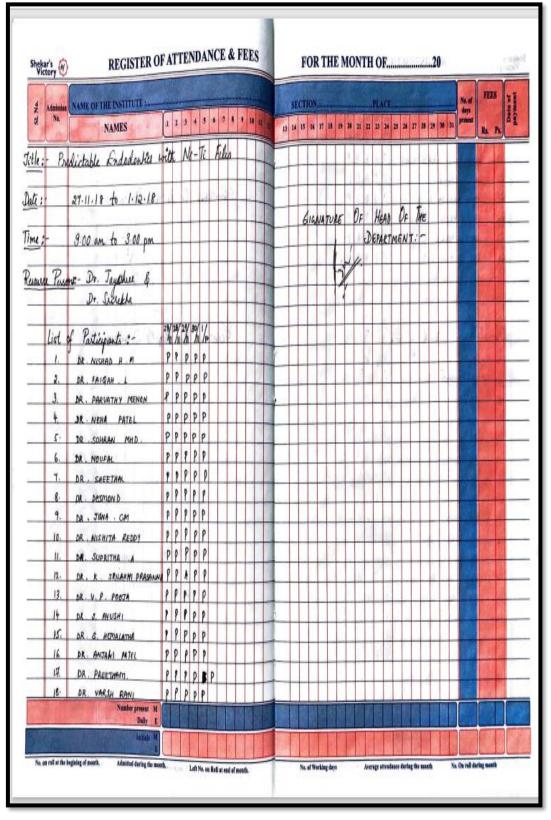

|
| 55. | Dr. Sikha Poudyal                     |
| 56. | Dr. Shabana Banu                      |





(Recognized by the Govt. of Karnataka, Affiliated to Rajiv Gandhi University of Health Sciences, Karnataka & Delhi)

Bommanahalli, Hosur Road, Bangalore – 560 068.

Ph: 080-61754680 Fax: 080 – 61754693E-mail:deandirectortodc@gmail.com

n: 080-61754680 Fax : 080 – 61754693E-mail:deandirectortodc@gmai Website: www.theoxford.edu

# Dept of Conservative Dentistry & Endodontics

"Recent Trends in Post Endodontic Restoration".







(Recognized by the Govt. of Karnataka, Affiliated to Rajiv Gandhi University of Health Sciences, Karnataka & Delhi)

Bommanahalli, Hosur Road, Bangalore - 560 068.

Ph: 080-61754680 Fax: 080 – 61754693E-mail:deandirectortodc@gmail.com Website: www.theoxford.edu



# ${\bf CHILDREN'S\ EDUCATION\ SOCIETY\ (Regd.)}$



#### THE OXFORD DENTAL COLLEGE

(Recognized by the Govt. of Karnataka, Affiliated to Rajiv Gandhi University of Health Sciences, Karnataka & Delhi)

Bommanahalli, Hosur Road, Bangalore – 560 068.

Ph: 080-61754680 Fax: 080 – 61754693E-mail:deandirectortodc@gmail.com

Website: www.theoxford.edu

### **Predictable Endodontics with New NITI Files**



#### THE OXFORD DENTAL COLLEGE



(Recognized by the Govt. of Karnataka, Affiliated to Rajiv Gandhi University of Health Sciences, Karnataka & Recognised by Dental Council of India, New Delhi)

Bommanahalli, Hosur Road, Bangalore – 560 068.

Ph: 080-61754680 Fax : 080 – 61754693E-mail:deandirectortodc@gmail.com Website: www.theoxford.edu





#### THE OXFORD DENTAL COLLEGE

(Recognized by th