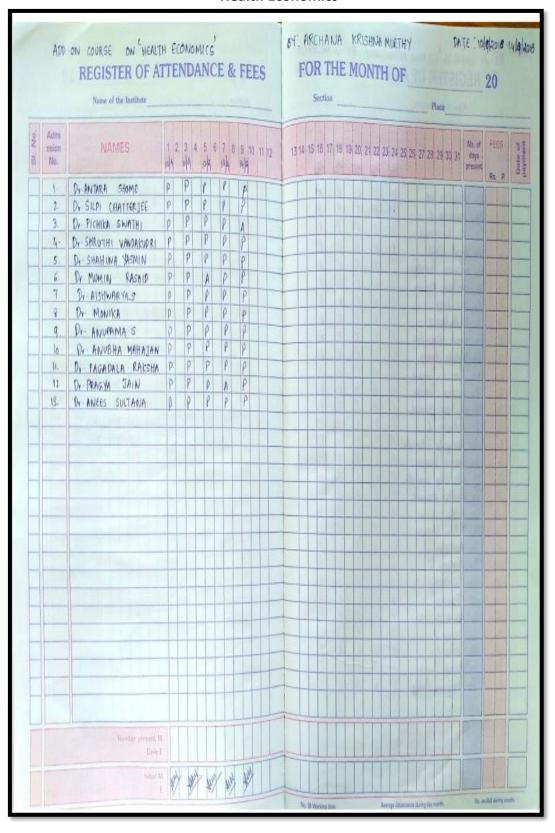

## Certificate Course on Tobacco Cessation Counselling by Dr. Shilpashree KB

Date: 26/12/2016 - 30/12/2016

## List of participants

| SI. No | Name of Participant                  | Department                |
|--------|--------------------------------------|---------------------------|
| 1.     | Dr. Antara Shome                     | Public Health Dentistry   |
| 2.     | Dr. Silpi Chatterjee                 | Public Health Dentistry   |
| 3.     | Dr. Pichika Swathi                   | Public Health Dentistry   |
| 4.     | Dr. Shruti Van <mark>d</mark> akudri | Public Health Dentistry   |
| 5.     | Dr. Shahina Yasmin                   | Public Health Dentistry   |
| 6.     | Dr. Mumin Ra <mark>s</mark> hid      | Public Health Dentistry   |
| 7.     | Dr. Aishwarya. S                     | Public Health Dentistry   |
| 8.     | Dr. Monika                           | Public Health Dentistry   |
| 9.     | Dr. Arpita Mai <mark>t</mark> ra     | Oral Medicine & Radiology |
| 10.    | Dr. Hemcle Shalma G                  | Oral Medicine & Radiology |
| 11.    | Dr. Shrijana S <mark>h</mark> restha | Oral Medicine & Radiology |
| 12.    | Dr. Nerurkar Ruchika Arunkumar       | Oral Medicine & Radiology |
| 13.    | Dr. Binika Lais <mark>h</mark> ram   | Oral Medicine & Radiology |
| 14.    | Dr. Shah Yashodhara Mangesh          | Public Health Dentistry   |
| 15.    | Dr. Shefali Jai <mark>s</mark> wal   | Public Health Dentistry   |
| 16.    | Dr. Nivya. K. B                      | Public Health Dentistry   |
| 17.    | Dr. Vidit Singh Dawa                 | Public Health Dentistry   |
| 18.    | Dr. Ankit Mohapatra                  | Public Health Dentistry   |
| 19.    | Dr. Archana Bhat                     | Public Health Dentistry   |
| 20.    | Dr. Neena. V.S                       | Oral Medicine & Radiology |
| 21.    | Dr. Arsha Donly                      | Oral Medicine & Radiology |
| 22.    | Dr. Kavya Shankar. M                 | Oral Medicine & Radiology |
| 23.    | Dr. Karthik Yadav. D                 | Oral Medicine & Radiology |
| 24.    | Dr. Swati. P                         | Oral Medicine & Radiology |
| 25.    | Dr. Abhisheak R Naik                 | Oral Medicine & Radiology |