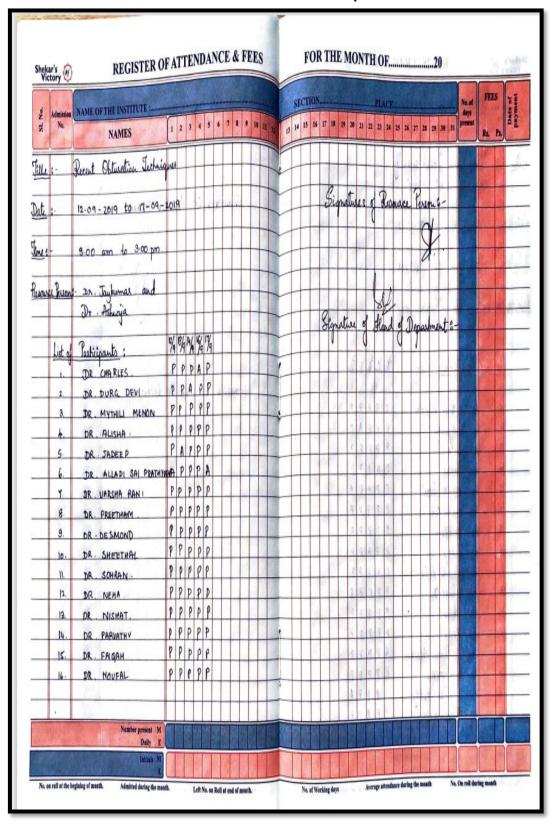

Ph: 080-61754680 Fax: 080 – 61754693E-mail:deandirectortodc@gmail.com

Website: www.theoxford.edu

|     | redate. www.tredatora.edu                               |         |
|-----|---------------------------------------------------------|---------|
| 11. | Diagnostic Aids in Dental Caries                        | 56      |
| 12. | 7 Early Childhood Caries (ECC)                          | 57 - 58 |
| 13. | Immunohistochemistry - Markers of Tumor Differentiation | 59      |
| 14. | Special Stains in Diagnostic Histopathology             | 60      |
| 15. | Health Economics                                        | 61      |
| 16. | Post-Endodontic Restorations                            | 62      |
| 5)  | List of the students enrolled in the Program 2019-20    |         |
| 1.  | CBCT Interpretation and Reporting                       | 63      |
| 2.  | Orthognathic Surgery                                    | 64      |
| 3.  | Basic Life Support                                      | 65 - 74 |
| 4.  | Advances in oral implantology                           | 75 - 79 |
| 5.  | New Advances in Anesthetic Techniques                   | 80      |
| 6.  | Recent Obturation Technique                             | 81      |
| 7.  | The Curve - Managing Curved Root Canals                 | 82      |
| 8.  | Basal Implant Course                                    | 83      |
| 9.  | Basic Implantology Course                               | 84      |
| 10. | Implant Surgical Training Course                        | 85      |
| 11. | Dentium Advanced Implant Course                         | 86 - 90 |
| 12. | Digitalization In Prosthodontics                        | 91      |
| 13. | Esthetic - Discovery Enroute to Newer Technology        | 92      |
| 14. | Lingual Appliance System (Lingual Matrix)               | 93      |
| 15. | Dental Photography                                      | 94      |
| 16. | Conscious Sedation                                      | 95      |
| 17. | Immunohistochemistry - Markers of Tumor Differentiation | 96      |
|     | Cytopathology - An Insight into Noninvasive Diagnostic  | 97      |
| 18. | Techniques                                              |         |
| 19. | Research Methodology                                    | 98      |
| 20. | Tobacco Cessation Counselling                           | 99      |
| 21. | Management of TMDS                                      | 100     |
| 22. | Basic Implant Training Course                           | 101     |
| 23. | Hospital Dentistry                                      | 102     |
| 24. | Diagnostic Aids in Oral Precancer and Cancer            | 103     |