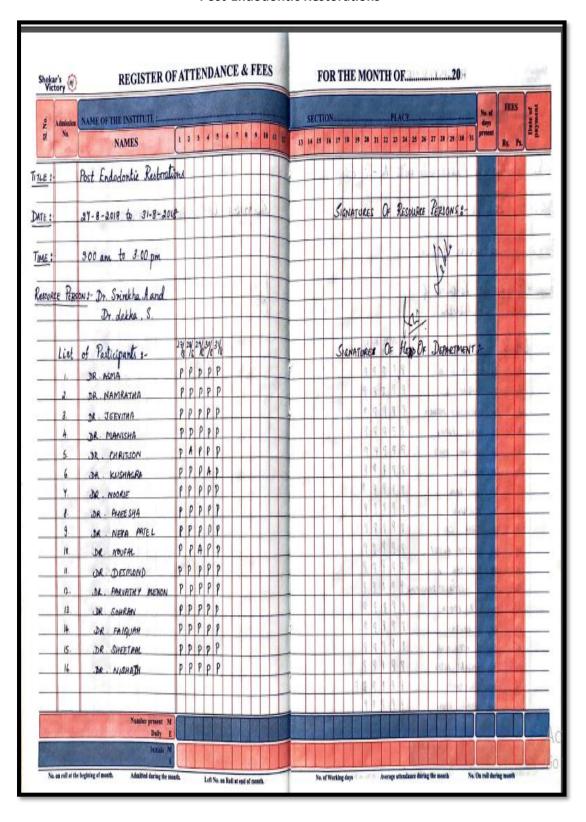

#### **Dental Caries**

An Add-on course on "Dental Caries" was conducted in the Department of Pedodontics and Preventive Dentistry by Dr. Priya from 21th to 25th November 2016. The attendance of students who attended the course is as follows: