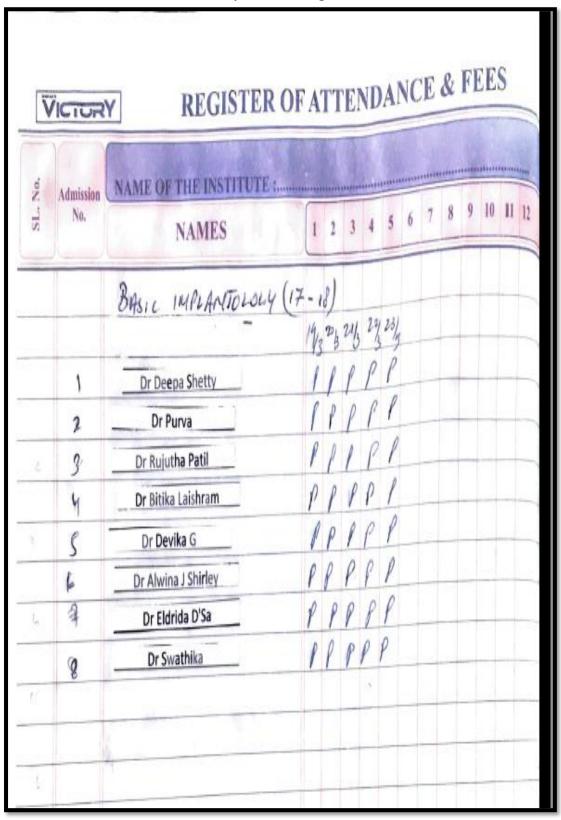

heoxford.edu

## **Department of Conservative & Endodontics**

## **New Advances in Anesthetic Techniques**







(Recognized by the Govt. of Karnataka, Affiliated to Rajiv Gandhi University of Health Sciences, Karnataka & Delhi)

Bommanahalli, Hosur Road, Bangalore – 560 068.

Ph: 080-61754680 Fax: 080 – 61754693E-mail:deandirectortodc@gmail.com Website: www.theoxford.edu

#### **Management of Endodontic Complications**





#### THE OXFORD DENTAL COLLEGE

(Recognized by the Govt. of Karnataka, Affiliated to Rajiv Gandhi University of Health Sciences, Karnataka & Delhi)

Bommanahalli, Hosur Road, Bangalore – 560 068.

Ph: 080-61754680 Fax: 080 – 61754693E-mail:deandirectortodc@gmail.com

Website: www.theoxford.edu

## **Department of Periodontics**

## **Basic Implant Training Course**





#### THE OXFORD DENTAL COLLEGE

(Recognized by the Govt. of Karnataka, Affiliated to Rajiv Gandhi University of Health Sciences, Karnataka & Delhi)

Bommanahalli, Hosur Road, Bangalore – 560 068.

Ph: 080-61754680 Fax: 080 – 61754693E-mail:deandirectortodc@gmail.com

Website: www.theoxford.edu

## **Implant Surgical Training Course**





#### THE OXFORD DENTAL COLLEGE

(Recognized by the Govt. of Karnataka, Affiliated to Rajiv Gandhi University of Health Sciences, Karnataka & Dental Council of India, New Delhi)

Bommanahalli, Hosur Road, Bangalore – 560 068.

Ph: 080-61754680 Fax: 080 – 61754693E-mail:deandirectortodc@gmail.com

Website: www.theoxford.edu

## **Basal Implant cortical Course**





#### THE OXFORD DENTAL COLLEGE

(Recognized by the Govt. of Karnataka, Affiliated to Raj