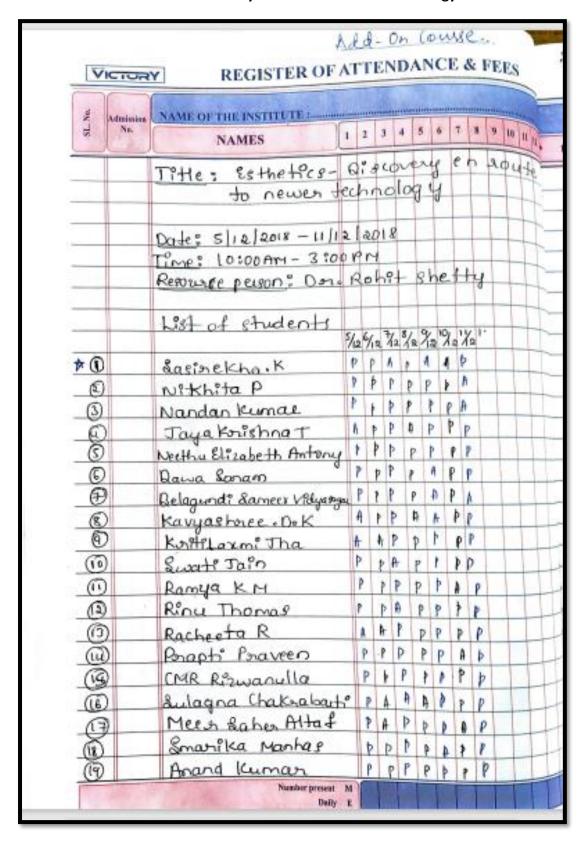

Ph: 080-61754680 Fax: 080 – 61754693E-mail:deandirectortodc@gmail.com

Website: www.theoxford.edu

|     | redate. www.tredatora.edu                               |         |
|-----|---------------------------------------------------------|---------|
| 11. | Diagnostic Aids in Dental Caries                        | 56      |
| 12. | 7 Early Childhood Caries (ECC)                          | 57 - 58 |
| 13. | Immunohistochemistry - Markers of Tumor Differentiation | 59      |
| 14. | Special Stains in Diagnostic Histopathology             | 60      |
| 15. | Health Economics                                        | 61      |
| 16. | Post-Endodontic Restorations                            | 62      |
| 5)  | List of the students enrolled in the Program 2019-20    |         |
| 1.  | CBCT Interpretation and Reporting                       | 63      |
| 2.  | Orthognathic Surgery                                    | 64      |
| 3.  | Basic Life Support                                      | 65 - 74 |
| 4.  | Advances in oral implantology                           | 75 - 79 |
| 5.  | New Advances in Anesthetic Techniques                   | 80      |
| 6.  | Recent Obturation Technique                             | 81      |
| 7.  | The Curve - Managing Curved Root Canals                 | 82      |
| 8.  | Basal Implant Course                                    | 83      |
| 9.  | Basic Implantology Course                               | 84      |
| 10. | Implant Surgical Training Course                        | 85      |
| 11. | Dentium Advanced Implant Course                         | 86 - 90 |
| 12. | Digitalization In Prosthodontics                        | 91      |
| 13. | Esthetic - Discovery Enroute to Newer Technology        | 92      |
| 14. | Lingual Appliance System (Lingual Matrix)               | 93      |
| 15. | Dental Photography                                      | 94      |
| 16. | Conscious Sedation                                      | 95      |
| 17. | Immunohistochemistry - Markers of Tumor Differentiation | 96      |
|     | Cytopathology - An Insight into Noninvasive Diagnostic  | 97      |
| 18. | Techniques                                              |         |
| 19. | Research Methodology                                    | 98      |
| 20. | Tobacco Cessation Counselling                           | 99      |
| 21. | Management of TMDS                                      | 100     |
| 22. | Basic Implant Training Course                           | 101     |
| 23. | Hospital Dentistry                                      | 102     |
| 24. | Diagnostic Aids in Oral Precancer and Cancer            | 103     |