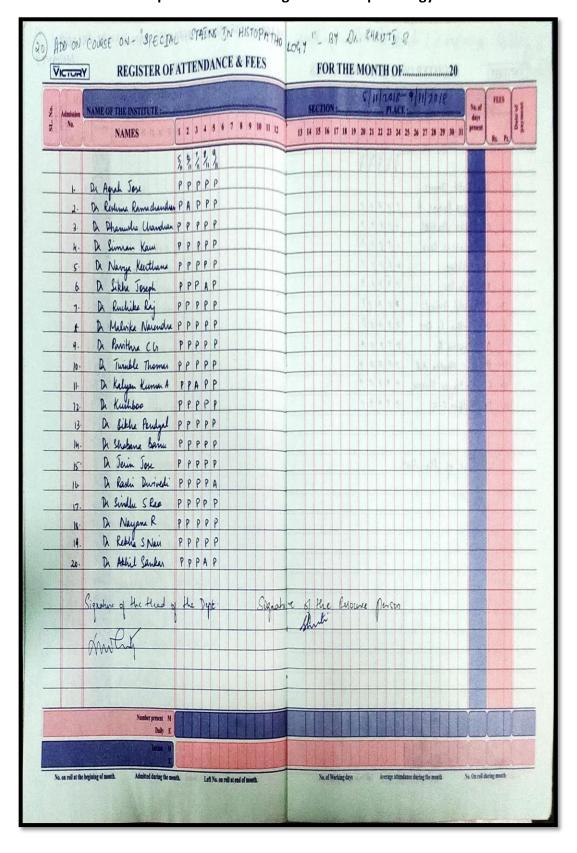

anahalli, Hosur Road, Bangalore - 560 068.

Ph: 080-61754680 Fax: 080 - 61754693E-mail:deandirectortodc@gmail.com Website: www.theoxford.edu





#### THE OXFORD DENTAL COLLEGE

(Recognized by the Govt. of Karnataka, Affiliated to Rajiv Gandhi University of Health Sciences, Karnataka & Recognised by Dental Council of India, New Delhi) Bommanahalli, Hosur Road, Bangalore – 560 068.

Ph: 080-61754680 Fax: 080 – 61754693E-mail:deandirectortodc@gmail.com Website: www.theoxford.edu

# **Immunohistochemistry - Markers of Tumour Differentiation**







Karnataka & Dental Council of India, New Delhi)

Bommanahalli, Hosur Road, Bangalore – 560 068.

Ph: 080-61754680 Fax : 080 – 61754693E-mail:deandirectortodc@gmail.com Website: www.theoxford.edu

# **Special Stains in Diagnostic Histopathology**



#### THE OXFORD DENTAL COLLEGE (Recognized by the Govt. of Karnataka, Affiliated to Rajiv Gandhi University of Health Sciences,



Karnataka & Dental Council of India, New Delhi)

Bommanahalli, Hosur Road, Bangalore - 560 068.

Ph: 080-61754680 Fax: 080 - 61754693E-mail:deandirectortodc@gmail.com Website: www.theoxford.edu

### **Health Economics**







(Recognized by the Govt. of Karnataka, Affiliated to Rajiv Gandhi University of Health Sciences, Karnataka & Delhi)

Bommanahalli, Hosur Road, Bangalore - 560 068.

Ph: 080-61754680 Fax : 080 – 61754693E-mail:deandirectortodc@gmail.com Website: www.theoxford.edu

#### **Post-Endodontic Restorations**







(Recognized by the Govt. of Karnataka, Affiliated to Rajiv Gandhi University of Health Sciences, Karnataka & Delhi)

Bommanahalli,