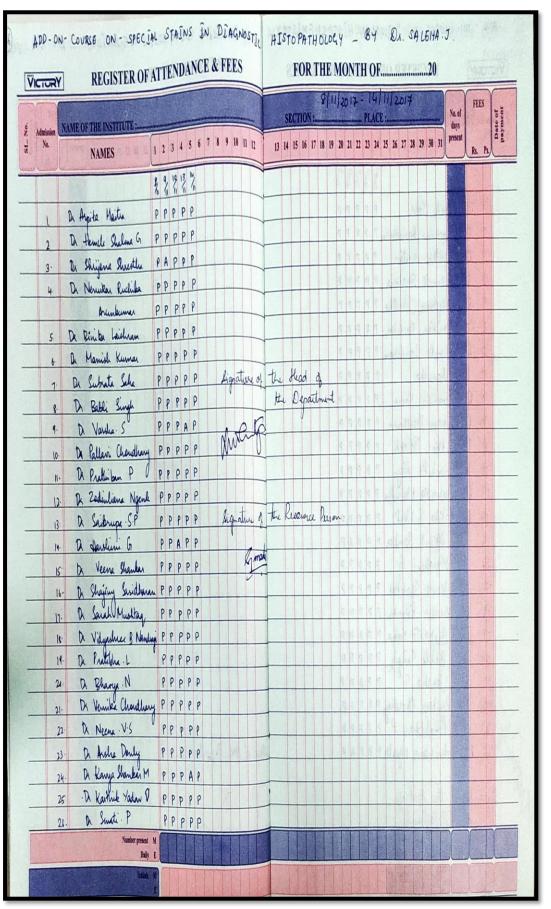

## Cytopathology - An Insight into Non-invasive Diagnostic Technique-

## **Department of Oral Pathology and Microbiology**

#### **List of Students**

Oral Cytopathology – An Insight into the non-invasive diagnostic procedure 1/08/2016 - 5/08/2016

| SI. No | Students Attended                          |
|--------|--------------------------------------------|
| 1.     | Dr. Swati. P                               |
| 2.     | Dr. Abhisheak R Naik                       |
| 3.     | Dr. Vidhya. N                              |
| 4.     | Dr. Aklanta Kumar Gogoi                    |
| 5.     | Dr. Ningomb <mark>a</mark> m Gitson Meitei |
| 6.     | Dr. Jayesh                                 |
| 7.     | Dr. Shafi MD Anisul Ambia Mazumber         |
| 8.     | Dr. Md Sibg <mark>at</mark> ullah          |
| 9.     | Dr. Ahamed Irfan K A                       |
| 10.    | Dr. Hriday R <mark>an</mark> jan Patgiri   |
| 11.    | Dr. Akshitha                               |
| 12.    | Dr. Sunitha Bhimavarapu                    |
| 13.    | Dr. Ayeesha <mark>U</mark> rooge           |
| 14.    | Dr. Anisha Y <mark>aj</mark> i             |
| 15.    | Dr. Jayarekha Tadiparthi                   |
| 16.    | Dr. Nevica Baruah                          |
| 17.    | Dr. Md. Sad <mark>af</mark> Bin Manwar     |
| 18.    | Dr. Prashant Singhtomar                    |
| 19.    | Dr. Parul Auja                             |
| 20.    | Dr. Mohdha Vishal Dhirajlal                |
| 21.    | Dr. Shibalik Mukherjee                     |
| 22.    | Dr. Zulfikarali Ghodesawar                 |
| 23.    | Dr. Lovisha J <mark>h</mark> unjhun Wala   |
| 24.    | Dr. Sushma Odugoudar                       |
| 25.    | Dr. Kavitha <mark>G</mark> upta            |
| 26.    | Dr. Sweta Dash                             |
| 27.    | Dr. Sindhu R                               |
| 28.    | Dr. Nazia An <mark>j</mark> um M G         |
| 29.    | Dr. Shajiny Sasidharan                     |
| 30.    | Dr.Sarah Mushtaq                           |