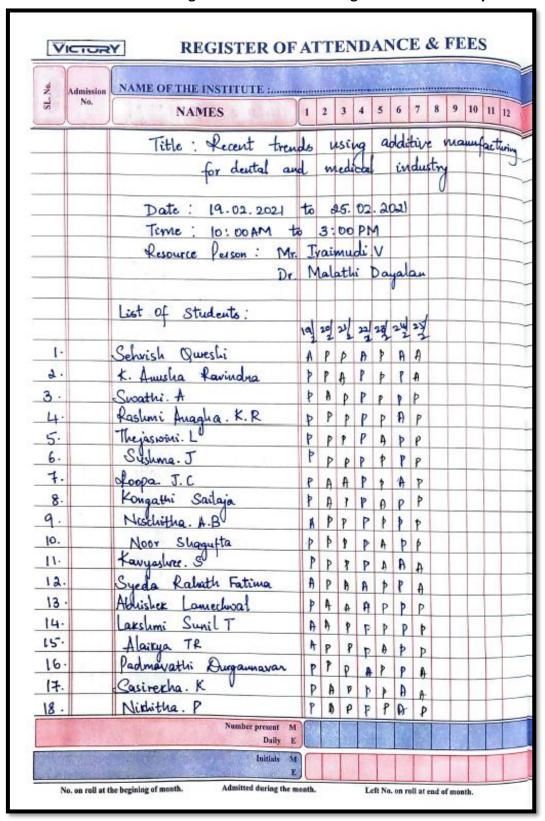

| 6)  | List of the students enrolled in the Program 2020-      | 21        |
|-----|---------------------------------------------------------|-----------|
| 1.  | CBCT and Its Application in Dentistry                   | 104 - 105 |
| 2.  | Management of TMD's                                     | 106       |
| 3.  | Orthognathic Surgery                                    | 107       |
| 4.  | Basic Life Support                                      | 108       |
| 5.  | Advances in Oral Implantology                           | 109 - 113 |
| 6.  | Esthetic Restorations                                   | 114       |
| 7.  | Loupes in Dentistry                                     | 115       |
| 8.  | New Advances in Anesthetic Techniques                   | 116       |
| 9.  | Dive into the World of Magnification                    | 117       |
| 10. | Laser Training Course                                   | 118       |
| 11. | Basic Implantology Course                               | 119 - 120 |
|     | Recent Trends Using Additive Manufacturing for Dental   | 121 - 122 |
| 12. | and Medical Industry                                    |           |
| 13. | Digitization in Prosthodontics                          | 123       |
| 14. | Self-Ligating System Damon                              | 124       |
| 15. | Aligners (Invisalign)                                   | 125       |
| 16. | Blinding Barricades                                     | 126 - 127 |
|     | An Overview of Dental Management of Children with       | 128 - 130 |
| 17. | Autism                                                  |           |
| 18. | Child Abuse and Neglect                                 | 131 - 133 |
| 19. | Immunohistochemistry - Markers of Tumor Differentiation | 134 - 135 |
|     | Cytopathology - An Insight into Noninvasive Diagnostic  | 136 - 137 |
| 20. | Techniques                                              |           |
| 21. | Diagnostic Aids in Oral Precancer and Cancer            | 138       |
| 22. | Health Economics                                        | 139 - 140 |
| 23. | Tobacco Cessation Counselling                           | 141 - 142 |