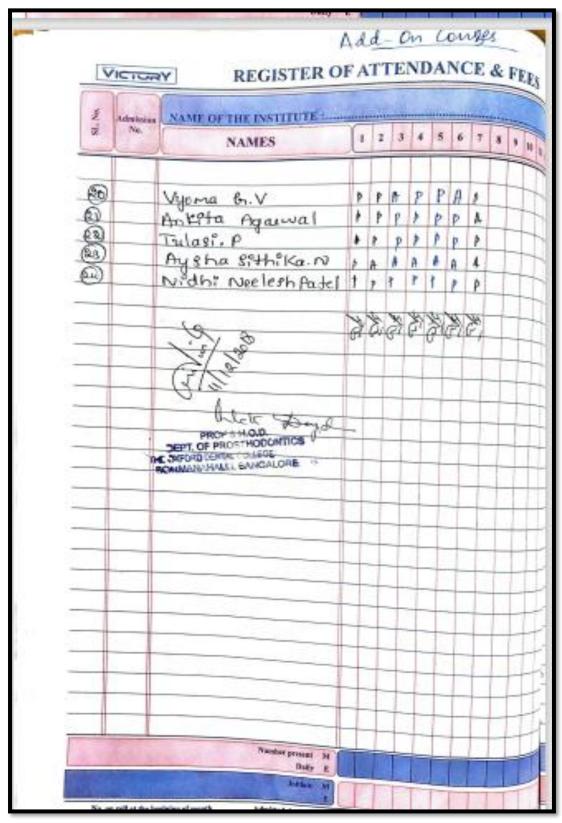

## **Department of Pedodontics and Preventive Dentistry**

#### **Dental Caries**

An Add-on course on "Dental Caries" was conducted in the Department of Pedodontics and Preventive Dentistry by Dr. Priya from 21th to 25th November 2016. The attendance of students who attended the course is as follows: