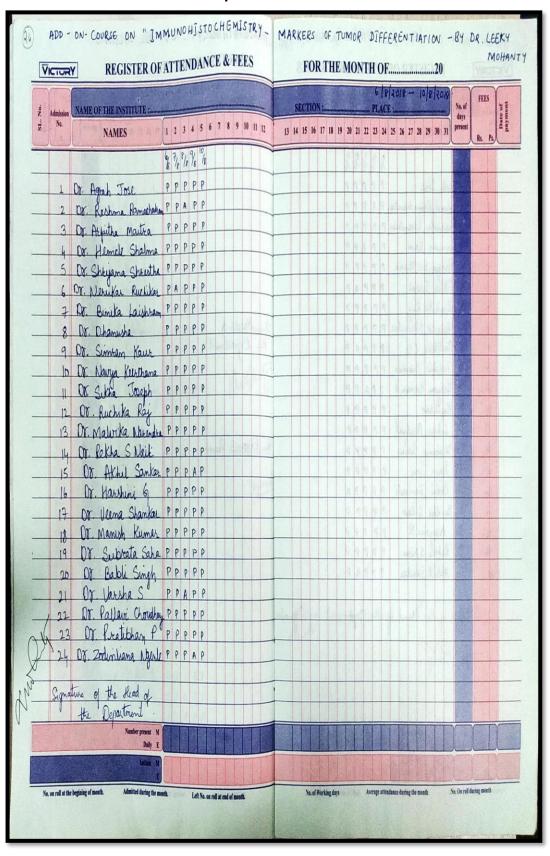

3E-mail:deandirectortodc@gmail.com Website: www.theoxford.edu

# 7 Early Childhood Caries (ECC)







(Recognized by the Govt. of Karnataka, Affiliated to Rajiv Gandhi University of Health Sciences, Karnataka & Dental Council of India, New Delhi)

Bommanahalli, Hosur Road, Bangalore - 560 068.

Ph: 080-61754680 Fax: 080 - 61754693E-mail:deandirectortodc@gmail.com Website: www.theoxford.edu





#### THE OXFORD DENTAL COLLEGE

(Recognized by the Govt. of Karnataka, Affiliated to Rajiv Gandhi University of Health Sciences, Karnataka & Recognised by Dental Council of India, New Delhi) Bommanahalli, Hosur Road, Bangalore – 560 068.

Ph: 080-61754680 Fax: 080 – 61754693E-mail:deandirectortodc@gmail.com Website: www.theoxford.edu

# **Immunohistochemistry - Markers of Tumour Differentiation**







Karnataka & Dental Council of India, New Delhi)

Bommanahalli, Hosur Road, Bangalore – 560 068.

Ph: 080-61754680 Fax : 080 – 61754693E-mail:deandirectortodc@gmail.com Website: www.theoxford.edu

# **Special Stains in Diagnostic Histopathology**



#### THE OXFORD DENTAL COLLEGE (Recognized by the Govt. of Karnataka, Affiliated to Rajiv Gandhi University of Health Sciences,



Karnataka & Dental Council of India, New Delhi)

Bommanahalli, Hosur Road, Bangalore - 560 068.

Ph: 080-61754680 Fax: 080 - 61754693E-mail:deandirectortodc@gmail.com Website: www.theoxford.edu

### **Health Economics**







(Recognized by the Govt. of Karnataka, Affiliated to Rajiv Gandhi University of Health Sciences, Karnataka & Delhi)

Bommanahalli, Hosur Road, Bangalore - 560 068.

Ph: 080-61754680 Fax :