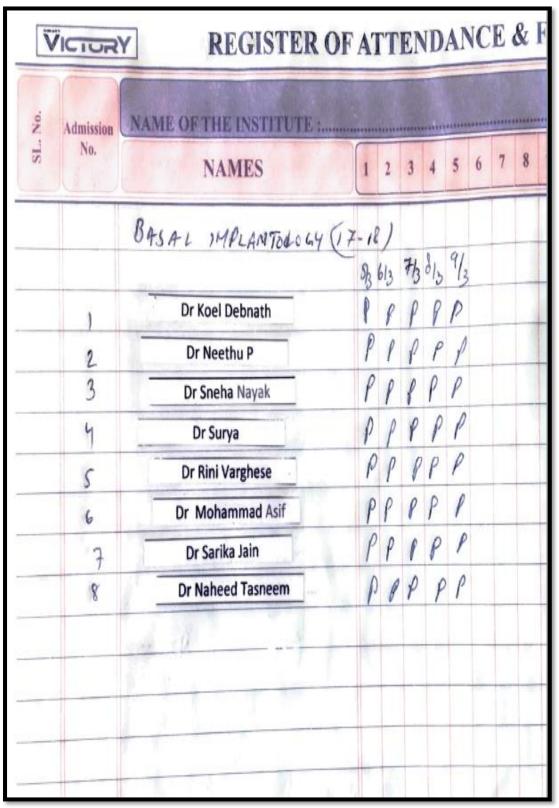

www.theoxford.edu

## **Department of Periodontics**

## **Basic Implant Training Course**





#### THE OXFORD DENTAL COLLEGE

(Recognized by the Govt. of Karnataka, Affiliated to Rajiv Gandhi University of Health Sciences, Karnataka & Delhi)

Bommanahalli, Hosur Road, Bangalore – 560 068.

Ph: 080-61754680 Fax: 080 – 61754693E-mail:deandirectortodc@gmail.com

Website: www.theoxford.edu

## **Implant Surgical Training Course**





#### THE OXFORD DENTAL COLLEGE

(Recognized by the Govt. of Karnataka, Affiliated to Rajiv Gandhi University of Health Sciences, Karnataka & Dental Council of India, New Delhi)

Bommanahalli, Hosur Road, Bangalore – 560 068.

Ph: 080-61754680 Fax: 080 – 61754693E-mail:deandirectortodc@gmail.com

Website: www.theoxford.edu

## **Basal Implant cortical Course**





#### THE OXFORD DENTAL COLLEGE

(Recognized by the Govt. of Karnataka, Affiliated to Rajiv Gandhi University of Health Sciences, Karnataka & Delhi)

Bommanahalli, Hosur Road, Bangalore – 560 068.

Ph: 080-61754680 Fax: 080 – 61754693E-mail:deandirectortodc@gmail.com

Website: www.theoxford.edu

#### **V** - Invent Dentistry





#### THE OXFORD DENTAL COLLEGE

(Recognized by the Govt. of Karnataka, Affiliated to Rajiv Gandhi University of Health Sciences, Karnataka & Delhi)

Bommanahalli, Hosur Road, Bangalore – 560 068.

Ph: 080-61754680 Fax: 080 – 61754693E-mail:deandirectortodc@gmail.com

Website: www.theoxford.edu

#### **Department of Prosthodontics**

## **3d Printing in Dental and Maxillofacial Prosthesis**





#### THE OXFORD DENTAL COLLEGE

(Recognized by the Govt. of Karnata