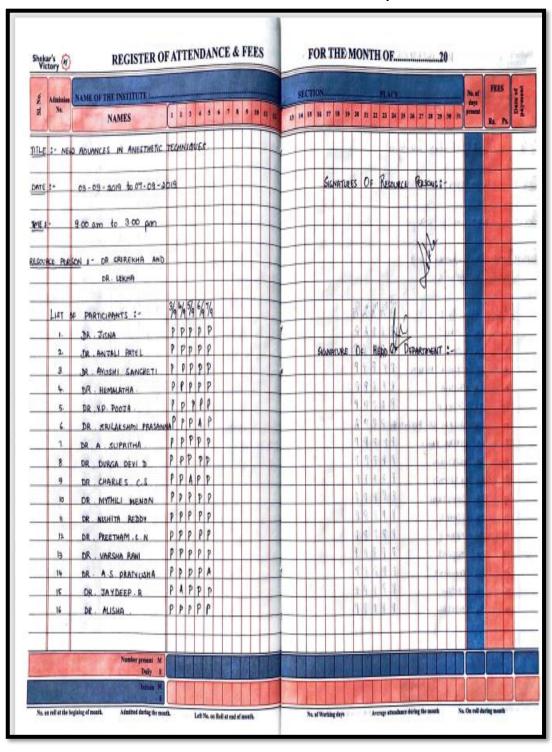

thikareddy.27@gmail.com   |
| Dr. Tulima Begum                | 91 9886897329               | tbegum541@gmail.com          |
| Dr. Javeed Hussain<br>I Bakshi  | 9 <mark>1</mark> 8050846151 | jvdbakshi@gmail.com          |
| Dr. Vinayaka T<br>Banakar       | 91 9606371778               | vinayakatbanakar@gmail.com   |

The Oxford Dental College, Bommnahawii Hosur Road Bengaluru - 560 068





(Recognized by the Govt. of Karnataka, Affiliated to Rajiv Gandhi University of Health Sciences, Karnataka & Recognised by Dental Council of India, New Delhi) Bommanahalli, Hosur Road, Bangalore – 560 068. Ph: 080-61754680 Fax: 080 – 61754693E-mail:deandirectortodc@gmail.com

Website: www.theoxford.edu

## **Dept. of Conservative Dentistry & Endodontics**

## **New Advances in Anesthetic Techniques**





#### THE OXFORD DENTAL COLLEGE

(Recognized by the Govt. of Karnataka, Affiliated to Rajiv Gandhi University of Health Sciences, Karnataka & Recognised by Dental Council of India, New Delhi) Bommanahalli, Hosur Road, Bangalore – 560 068.

Ph: 080-61754680 Fax: 080 – 61754693E-mail:deandirectortodc@gmail.com Website: www.theoxford.edu

## **Recent Obturation Techniques**





#### THE OXFORD DENTAL COLLEGE

(Recognized by the Govt. of Karnataka, Affiliated to Rajiv Gandhi University of Health Sciences, Karnataka & Delhi)

Bommanahalli, Hosur Road, Bangalore – 560 068.

Ph: 080-61754680 Fax: 080 – 61754693E-mail:deandirectortodc@gmail.com

Website: www.theoxford.edu

## **The Curve - Managing Curved Root Canals**





#### THE OXFORD DENTAL COLLEGE

(Recognized by the Govt. of Karnataka,