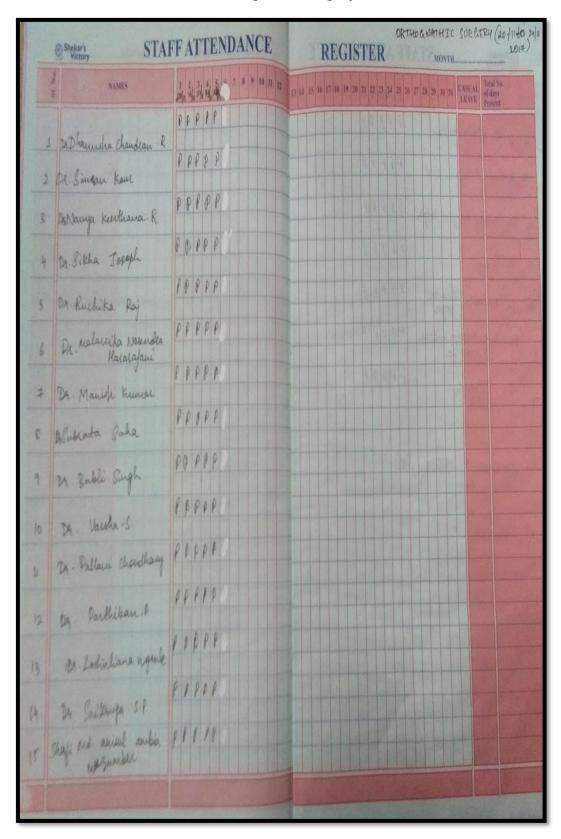

| M   |    |    |    |   |    |   |   |    |    |
| SIGNATI                | The state of the s | E E |    |    |    |   |    |   |   |    |    |





(Recognized by the Govt. of Karnataka, Affiliated to Rajiv Gandhi University of Health Sciences, Karnataka & Recognised by Dental Council of India, New Delhi) Bommanahalli, Hosur Road, Bangalore – 560 068.

Ph: 080-61754680 Fax: 080 – 61754693E-mail:deandirectortodc@gmail.com Website: www.theoxford.edu

## **Department of Oral & Maxillofacial Surgery**

## **Orthognathic Surgery**





#### THE OXFORD DENTAL COLLEGE

(Recognized by the Govt. of Karnataka, Affiliated to Rajiv Gandhi University of Health Sciences, Karnataka & Delhi)

Bommanahalli, Hosur Road, Bangalore - 560 068.

Ph: 080-61754680 Fax: 080 – 61754693E-mail:deandirectortodc@gmail.com Website: www.theoxford.edu





#### THE OXFORD DENTAL COLLEGE

(Recognized by the Govt. of Karnataka, Affiliated to Rajiv Gandhi University of Health Sciences, Karnataka & Delhi)

Bommanahalli, Hosur Road, Bangalore – 560 068.

Ph: 080-61754680 Fax: 080 – 61754693E-mail:deandirectortodc@gmail.com

Website: www.theoxford.edu

## **Implant Training Course**







(Recognized by the Govt. of Karnataka, Affiliated to Rajiv Gandhi University of Health Sciences, Karnataka & Delhi)

Bommanahalli, Hosur Road, Bangalore - 560 068.