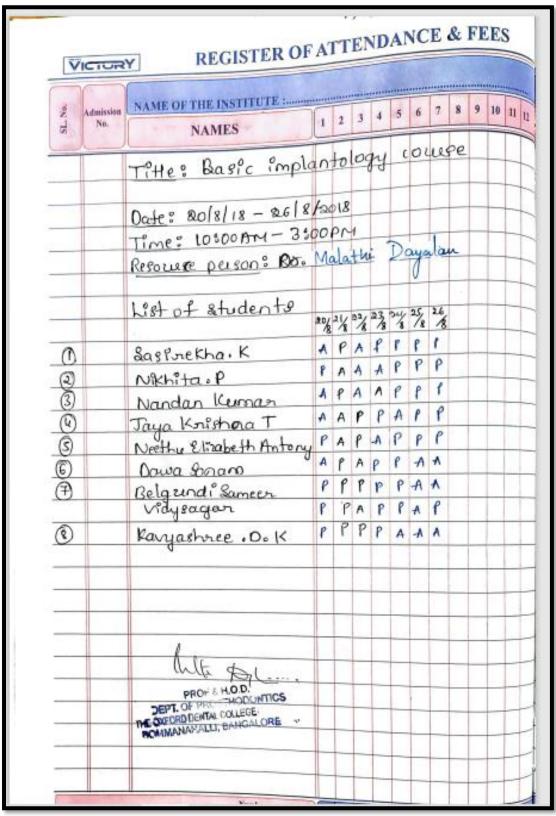

rd.edu

### **Predictable Endodontics with New NITI Files**



#### THE OXFORD DENTAL COLLEGE



(Recognized by the Govt. of Karnataka, Affiliated to Rajiv Gandhi University of Health Sciences, Karnataka & Recognised by Dental Council of India, New Delhi)

Bommanahalli, Hosur Road, Bangalore – 560 068.

Ph: 080-61754680 Fax : 080 – 61754693E-mail:deandirectortodc@gmail.com Website: www.theoxford.edu





#### THE OXFORD DENTAL COLLEGE

(Recognized by the Govt. of Karnataka, Affiliated to Rajiv Gandhi University of Health Sciences, Karnataka & Dental Council of India, New Delhi)

Bommanahalli, Hosur Road, Bangalore – 560 068.

Ph: 080-61754680 Fax: 080 – 61754693E-mail:deandirectortodc@gmail.com

Website: www.theoxford.edu

# **Dept of Prosthodontics**

# **Basic Implant Training Course**





# THE OXFORD DENTAL COLLEGE

(Recognized by the Govt. of Karnataka, Affiliated to Rajiv Gandhi University of Health Sciences, Karnataka & Dental Council of India, New Delhi)

Bommanahalli, Hosur Road, Bangalore – 560 068.

Ph: 080-61754680 Fax: 080 – 61754693E-mail:deandirectortodc@gmail.com

Website: www.theoxford.edu

# **Surgical Implant Training on Patient**

|   |                     | 44 3/4 3/4 5/4 6/4. |
|---|---------------------|---------------------|
|   | SURGICAL IMPLANTO   | 49. [18-19]         |
| 1 | Dr Deepa Shetty     | PPPP                |
| 2 | Dr Eldrida D'Sa     | PPPP                |
| 3 | Dr Alwina J Shirley | PPPP                |
| 4 | Dr Devika G         | PPPPP               |
| 5 | Dr Swathika         | 11011               |
| 6 | Dr Purva            | PP