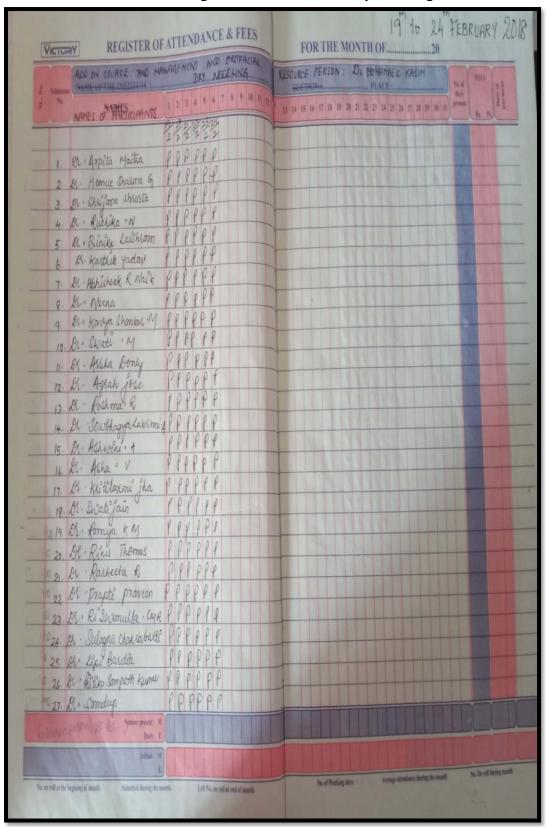

| mitted during th       | le month |                  |     |                                             | R PAN | 1000 |    | nd of n |       |   |    |





(Recognized by the Govt. of Karnataka, Affiliated to Rajiv Gandhi University of Health Sciences, Karnataka & Recognised by Dental Council of India, New Delhi) Bommanahalli, Hosur Road, Bangalore – 560 068.

Ph: 080-61754680 Fax: 080 – 61754693E-mail:deandirectortodc@gmail.com Website: www.theoxford.edu

#### 2017-18

## Department of Oral Medicine & Radiology TMD - Management and Orofacial Dry Needling



#### THE OXFORD DENTAL COLLEGE



(Recognized by the Govt. of Karnataka, Affiliated to Rajiv Gandhi University of Health Sciences, Karnataka & Delhi)

Bommanahalli, Hosur Road, Bangalore - 560 068. Ph: 080-61754680 Fax: 080 - 61754693E-mail:deandirectortodc@gmail.com

Website: www.theoxford.edu







Karnataka & Dental Council of India, New Delhi)

Bommanahalli, Hosur Road, Bangalore – 560 068. Ph: 080-61754680 Fax: 080 – 61754693E-mail:deandirectortodc@gmail.com

1754680 Fax: 080 – 61754693E-mail:deandirectortodc@gm Website: www.theoxford.edu

## **Orthognathic Surgery**







(Recognized by the Govt. of Karnataka, Affiliated to Rajiv Gandhi University of Health Sciences, Karnataka & Dental Council of India, New Delhi)

Bommanahalli, Hosur Road, Bangalore – 560 068.

Ph: 080-61754680