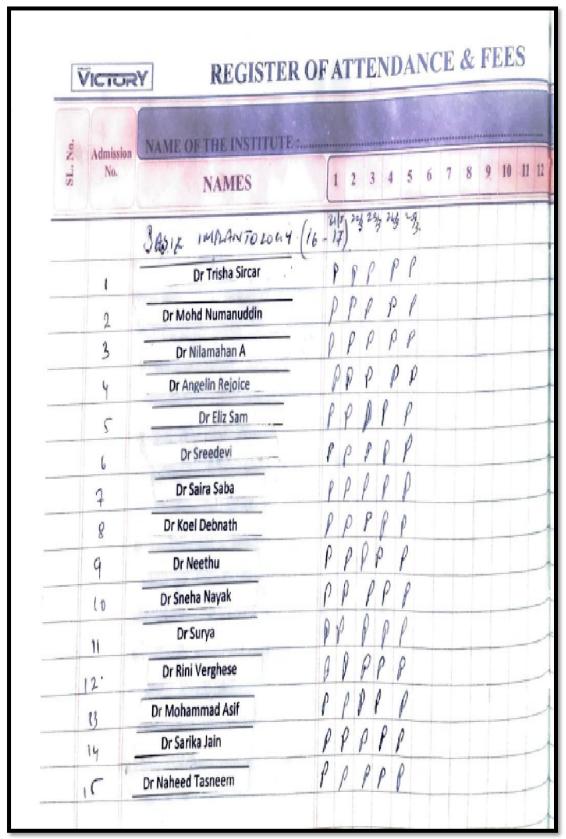

## **Implant Training Course**

(Recognized by the Govt. of Karnataka, Affiliated to Rajiv Gandhi University of Health Sciences, Karnataka & Delhi)

Bommanahalli, Hosur Road, Bangalore - 560 068.

Ph: 080-61754680 Fax : 080 – 61754693E-mail:deandirectortodc@gmail.com Website: www.theoxford.edu