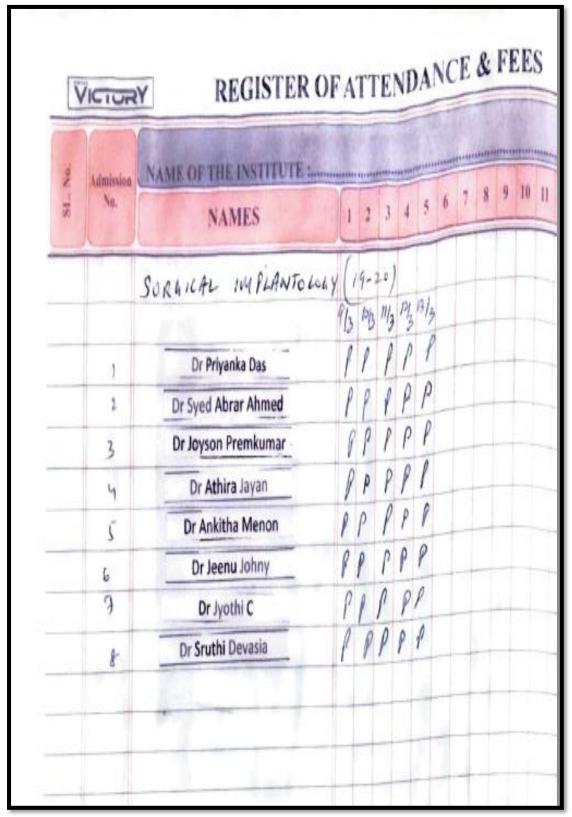

## **Implant Training Course**

(Recognized by the Govt. of Karnataka, Affiliated to Rajiv Gandhi University of Health Sciences, Karnataka & Delhi)

Bommanahalli, Hosur Road, Bangalore - 560 068.

Ph: 080-61754680 Fax : 080 – 61754693E-mail:deandirectortodc@gmail.com Website: www.theoxford.edu