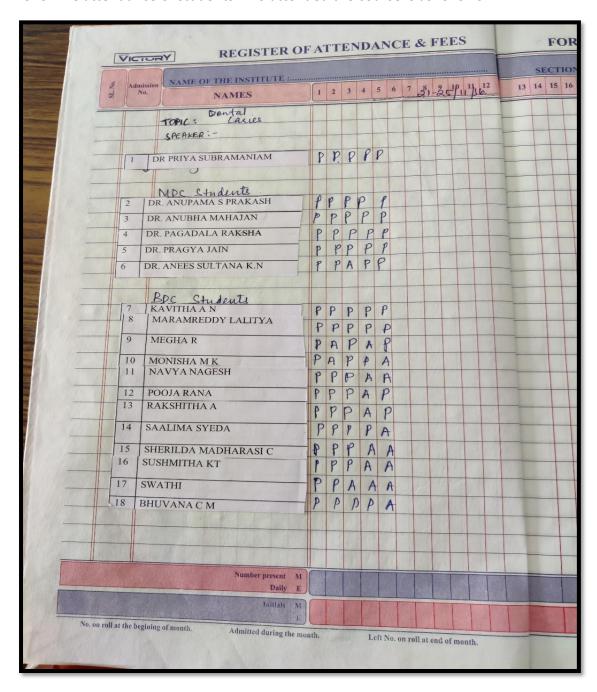

#### **Dental Caries**

An Add-on course on "Dental Caries" was conducted in the Department of Pedodontics and Preventive Dentistry by Dr. Priya from 21th to 25th November 2016. The attendance of students who attended the course is as follows: